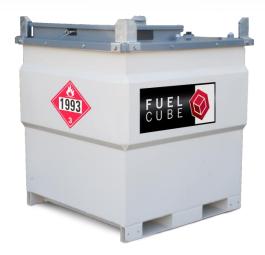

## SPECIFICATION DATA SHEET | Model: FCP250

The **FUEL**CUBE FCP250 is a compact, economic, double-walled fuel tank. Quickly and easily supply fuel where you need it, when you need it.

- Transportable. Forklift pockets and internal baffles designed to allow handling of the tank full of fuel. (Not DOT listed, but can be moved with Diesel fuel)
- Stackable. Easily stackable (2)-high empty to reduce storage space requirements.
- Secure. Pumps, and Equipment enclosed in lockable area not need for additional pump "Lock-Box".
- Environmentally Safe. Double-walled, 110% containment eliminates the need for additional spill pans, UL 142 approved.